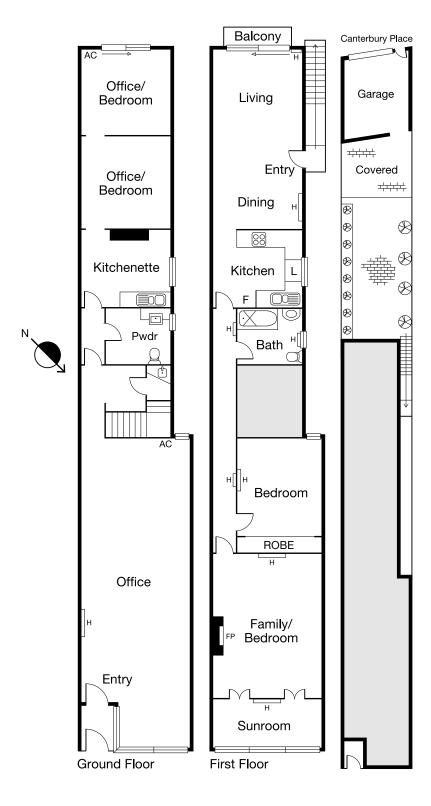

In excellent condition throughout yet offering wonderful potential for renovation, further extension or subdivision (STCA) this two-storey terrace comprises: Ground Floor: Large front display room plus two further rooms — perfect as either offices or bedrooms.

Central kitchenette and powder room plus access to wonderful paved courtyard/garden. Upstairs: Gorgeous front sitting room/bedroom with enclosed balcony. Second double bedroom, well-appointed kitchen and open living/dining area.